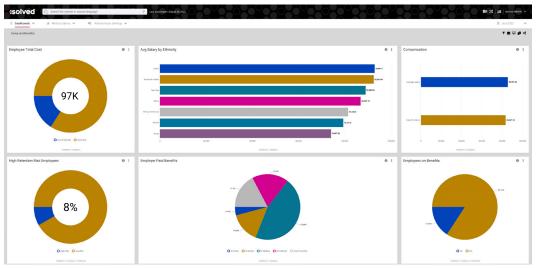

Through multiple chart types, you can view employee data such as average commuting distance, average last raise, and average time in a position in a simplified view, as well as compare your employees' work habits and performance to determine your organization's risk of turnover and opportunity for development.

**Dashboards** – Configurable views of all key people metrics centralized or segmented into user defined groupings that don't require experts to interpret data.

Historical Trend Analysis – Trend all key metrics over user defined time periods.