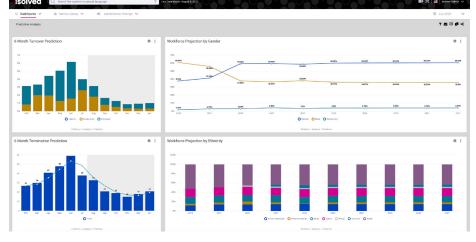

Through multiple chart types, you can view employee data such as average commuting distance, average last raise, and average time in a position in a simplified view, as well as compare your employees' work habits and performance to determine your organization's risk of turnover and opportunity for development.

**Dashboards** – Configurable views of all key people metrics centralized or segmented into user defined groupings that don't require experts to interpret data.

Historical Trend Analysis – Trend all key metrics over user defined time periods.

**Key Events Overlay –** Correlate key events over trend analysis to better understand what happened and the effects.

**Predictive Modeling –** Use trended data to plot scenarios that can help decide what actions are best for the business and the workforce.