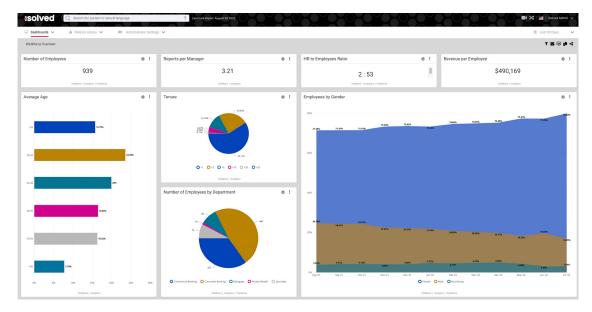

Through multiple chart types, you can view employee data such as average commuting distance, average last raise, and average time in a position in a simplified view, as well as compare your employees' work habits and performance to determine your organization's risk of turnover and opportunity for development.

**Dashboards** – Configurable views of all key people metrics centralized or segmented into user defined groupings that don't require experts to interpret data.

Historical Trend Analysis – Trend all key metrics over user defined time periods.